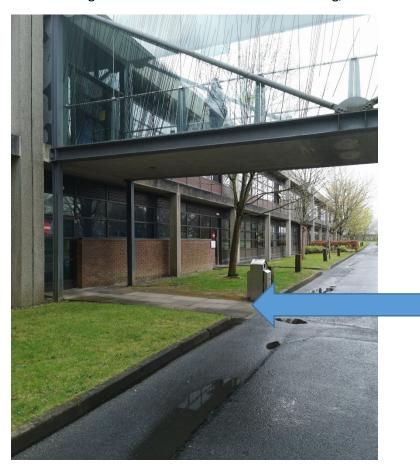

Go through the blue door signed for chemistry, then go to the end of the corridor. Follow the signs downstairs to the PC Suite.

Here are the directions to the PC suite from **Áras Uí Chathail**When you exit Aras Ui Chathail turn right and cross over to the other side. Take the first left down the roadway between the buildings alongside the bicycle stand.

Walk down this road until you are under the 2nd overhead, glass walkway. Take the door on the left into the ground floor of the Arts Science building, and follow the signs to the PC suite.