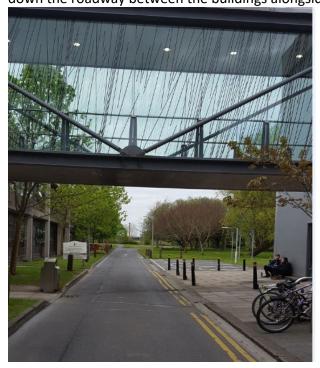

Go through the blue door signed for chemistry, then go to the end of the corridor. Follow the signs downstairs to the PC Suite.

Here are the directions to the PC suite from **Áras Uí Chathail**When you exit Aras Ui Chathail turn right and cross over to the other side. Take the first left down the roadway between the buildings alongside the bicycle stand.

Walk down this road until you are under the 2nd overhead, glass walkway. Take the door on the left into the ground floor of the Arts Science building, and follow the signs to the PC suite.