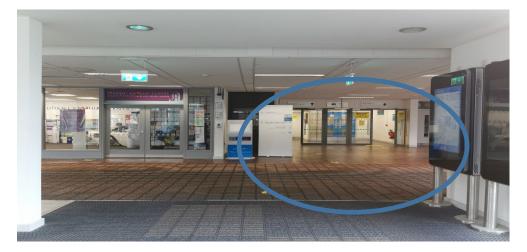

## **Directions to Arts Science PC Suite room 105**

Here are the directions to the PC suite when going via the main entrance to the Arts Concourse.

Go in through the main door and then go to the right of the student enquiry centre