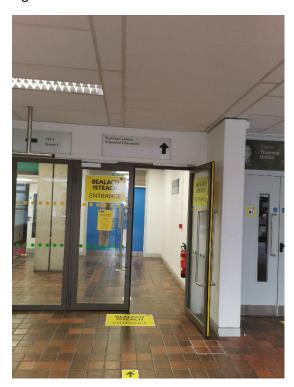

Go through the blue door signed for chemistry, then go to the end of the corridor. Follow the signs downstairs to the PC Suite.

Here are the directions to the PC suite from **Áras Uí Chathail**When you exit Aras Ui Chathail turn right and cross over to the other side. Take the first left down the roadway between the buildings alongside the bicycle stand.