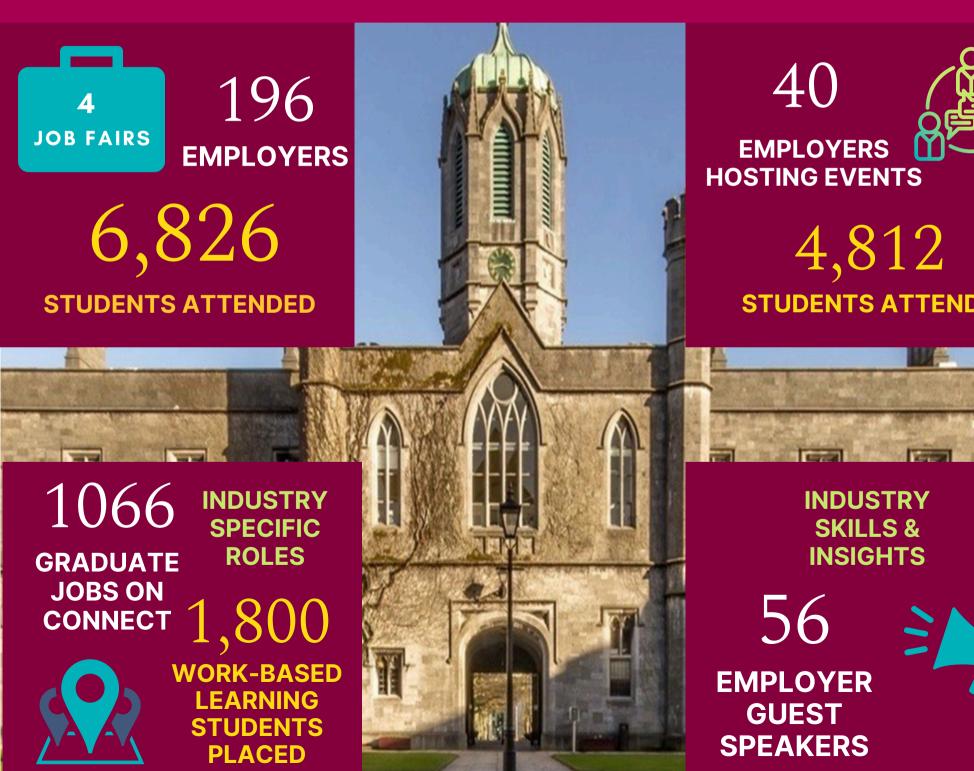

## PERSONALISED CAREER SUPPORT

- 3,000+ Guidance & Coaching Sessions
- 1,923 career appointments delivered
- 1,335 CV reviews, 1,247 placement coaching sessions
- 527 psychometric tests and 25,123 Al-driven CV reviews via CareerSet
- 650 Employability Awards earned through skill-building & reflection
- Career Education in 100+
   Modules
- 75+ Career Events & Masterclasses
- Graduate Support for 3 years

#### **EMPLOYER PARTNERS**

- Free CONNECT Recruitment portal
- Access 20,000+ Students & Graduates
- 3 Flagship Career Fairs
- Sector-Specific Job Markets
   & Networking Events
- Sponsor, Speak & Collaborate
- Promote Employer Brand

#### **WORK-BASED LEARNING**

- 70+ Academic Progammes
- 1,800+ students placed in Industry Aligned Academic Placements
- 5,000+ Employer Reach-outs
- 170+ Placement Prep Sessions
- 56 previous placement students and Alumni insight sessions
- Inclusive Support for all abilities