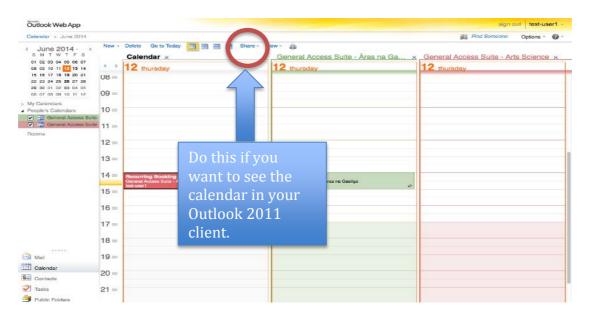

Log onto <a href="https://mail.nuigalway.ie">https://mail.nuigalway.ie</a>

Go to your Calendar in OWA Click on:

#### • Share

• Add Calendar

Choose your calendar name and view it.

**STEP1** - Attach to calendar.

Log out of OWA

| Home Organize Too                                                                    |                 |                       |                                 |                 |           |                |                   |       |  |
|--------------------------------------------------------------------------------------|-----------------|-----------------------|---------------------------------|-----------------|-----------|----------------|-------------------|-------|--|
|                                                                                      |                 |                       |                                 |                 |           | Q Search T     | his Folder        |       |  |
| defetieller diefetielle die and                                                      | ols             |                       |                                 |                 |           |                |                   |       |  |
| Meeting Appointment New Tod                                                          | day View Date   | Day Work              | And I Have been a second second | Month Open Cale |           | Find a Contact |                   |       |  |
| Calendar                                                                             | •••             | 29 June - 5           | July 201                        | 4               |           |                |                   |       |  |
| <ul> <li>✓ No Category</li> <li>✓ Family</li> <li>✓ Friends</li> </ul>               | all day         | Sun 30                | Mon                             | 1 Tue           | 2 Wed     | 3 Thu          | 4 Fri             | 5 Sat |  |
| <ul> <li>✓ Holiday</li> <li>✓ Manager</li> <li>✓ Networking</li> </ul>               | 8               | Tick                  | et Up                           | Ticket Up       | Ticket Up | Ticket Up      | Ticket Up         |       |  |
| <ul> <li>✓ Personal</li> <li>✓ Team</li> <li>✓ Travel</li> <li>✓ Vacation</li> </ul> | 9               |                       | SA.                             | S¢              | SA        | GA SA          | S#                |       |  |
| <ul> <li>Test Web Calendar</li> <li>Test Web Calendar (1)</li> </ul>                 | 10              | Omagur                |                                 |                 |           | Doubl          | e click           |       |  |
| SMART FOLDERS                                                                        | <sup>11</sup> h | Once yo<br>ave chos   |                                 |                 |           | on this        | s same            |       |  |
|                                                                                      | Noon            | free slot<br>the PC S |                                 |                 |           |                | <u>YOUR</u><br>VN |       |  |
| °<br>Mail                                                                            | - 13            | Calend                |                                 |                 |           |                | ndar              |       |  |
| Calendar                                                                             | 14              |                       |                                 |                 |           |                |                   |       |  |
| Contacts                                                                             | 14              |                       |                                 |                 |           |                |                   |       |  |
| Tasks                                                                                |                 |                       |                                 |                 |           |                |                   |       |  |
| Notes                                                                                | 15              |                       |                                 |                 |           |                |                   |       |  |