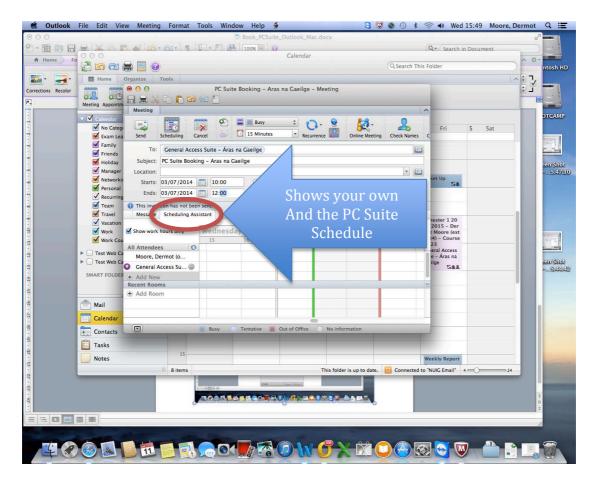

**STEP7** - Type in **General Access** which will populate with all of the PC Suites.

Choose the Suite you wish to book by clicking on it and choose to **Add to Meeting** 

**STEP8** - Scheduling Assistant

Review the details to ensure they are correct. The **Scheduling Assistant** will show your own schedule and that of the resource. Busy slots will be in Blue.

| ÷      | 2.         |            |            |
|--------|------------|------------|------------|
| -      | Recurrence | Time Zone  | Categorize |
| _      | Once o     | only       |            |
| _      | Every 7    | Thursday   | _          |
| _      | Day 3      | of Every M | onth       |
| event  | Every F    | ebruary 3  |            |
| 30 Min | Every [    | Day        |            |
| _      | Custor     | n          |            |