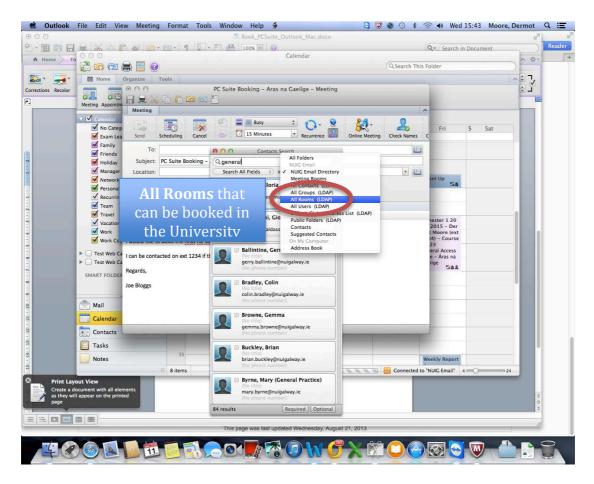

#### STEP6 - All Rooms

Search All Rooms/Meeting Rooms

|                             |           | Calendar                                       |                  |                 | Q+ Search in                    | Document |
|-----------------------------|-----------|------------------------------------------------|------------------|-----------------|---------------------------------|----------|
| 📑 😤 🙆 🤕 🚔 📃 🕑               |           |                                                |                  | Q Search T      | his Folder                      |          |
| 🕶 🛗 Home Organize To        | ols       |                                                |                  |                 |                                 | <b>^</b> |
| olor 🛄 🚟 🏹 🗂                |           |                                                | 0000             | Find a Contact  |                                 | A .      |
|                             |           |                                                | ndar Permissions | Contacts Search |                                 |          |
| ▼ 🗹 Calendar                | (+ + ) 29 | June - 5 July 2014                             |                  |                 |                                 |          |
| No Category                 | 29 Sun    | 30 Mon 1 Tue                                   | 2 Wed            | 3 Thu           | 4 Fri                           | 5 Sat    |
| Exam Leave                  | all day   | 50 1000 1 100                                  | E Hou            | 5 110           |                                 | Juc      |
| Family                      | 1.0       |                                                |                  |                 |                                 |          |
| Friends                     |           | Contacts Search                                |                  |                 |                                 |          |
| Holiday                     |           | Q general                                      |                  |                 |                                 |          |
| Manager                     |           | Search All F                                   | DAP) ÷)          | Ticket Up       | Ticket Up                       |          |
| Networking                  | 9         | General Access Suite - Arts So                 |                  | Sat             | SA SA                           |          |
| Recurring Suite Booking     |           | (No title)<br>suite-arts-science@uds.nuigalway |                  |                 |                                 |          |
| Team                        |           | (No phone number)                              |                  |                 |                                 |          |
| Travel                      | 10 0      |                                                |                  |                 |                                 |          |
| ✓ Vacation                  | 10        | General Access Suite - Áras n                  | <b>G</b>         |                 | Semester 1 20                   |          |
| Work                        |           | suite-arasnagaeilge@uds.nuigalwa               | /.ie             |                 | 14/2015 - Der<br>mot Moore (ext | -        |
| Work Course                 | 11        | (No phone number)                              |                  |                 | 1234) - Course                  |          |
|                             | 11        |                                                |                  |                 | HI123<br>General Access         |          |
| Test Web Calendar           |           |                                                |                  |                 | Suite - Áras na                 |          |
| Final Test Web Calendar (1) |           |                                                |                  |                 | Gaeilge S&&                     |          |
| SMART FOLDERS               | Noon      |                                                |                  |                 |                                 |          |
|                             |           |                                                |                  |                 |                                 |          |
|                             | 13        | A List of all                                  |                  |                 |                                 |          |
| Mail                        | 13        |                                                |                  |                 |                                 |          |
|                             |           | General Acces                                  |                  |                 |                                 |          |
| Calendar                    | 14        |                                                |                  |                 |                                 |          |
| Contacts                    | 14        | PC Suites will                                 |                  |                 |                                 |          |
| 1000                        |           |                                                |                  |                 |                                 |          |
| Tasks                       |           | appear here                                    |                  |                 |                                 |          |
| Notes                       | 15        | appear nere                                    |                  |                 | Weekly Report                   |          |
| 10                          | 8 items   |                                                |                  | Connecter       | d to "NUIG Email"               | 24       |
|                             |           |                                                |                  |                 |                                 |          |
|                             |           |                                                |                  |                 |                                 |          |
| _                           |           |                                                |                  | _               |                                 |          |
|                             |           |                                                |                  |                 |                                 |          |
| Description ( )             | 2         | results New E-mail New Me                      | ting             |                 |                                 |          |
|                             |           |                                                |                  |                 |                                 |          |
|                             |           |                                                |                  |                 |                                 |          |

**STEP7** - Type in **General Access** which will populate with all of the PC Suites.

Choose the Suite you wish to book by clicking on it and choose to **Add to Meeting** 

**STEP8** - Scheduling Assistant