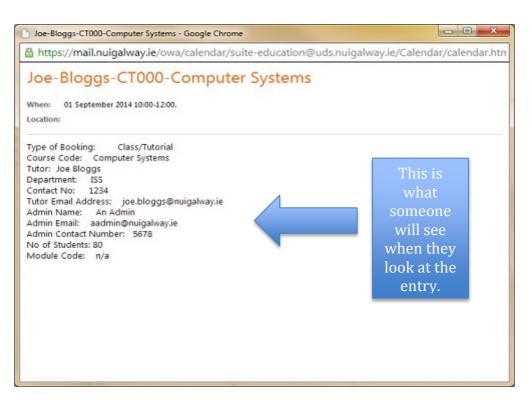

**STEP14** - Public view of Booking

**STEP15**- Double click on the booking and you will see your details. List of PC Suites

| Suite                                                     |
|-----------------------------------------------------------|
| <u>Áras na Gaeilge - 1st Floor - Room 206</u>             |
| Arts Faculty - 1st Floor - 229/229A                       |
| <u>Arts Millennium - 1st Floor – 201</u>                  |
| Arts & Sciences - 1st Floor - Room 229/229A               |
| <u>Block E - Ground Floor - E102 (Formerly Civil Eng)</u> |
| <u>Cairnes - 1st Floor - 112</u>                          |
| <u>Clinical Science - 1st Floor</u>                       |
| Education Lower - Ground Floor - D101                     |
| Engineering Lab 2016 - 2nd Floor                          |
| Engineering Lab 2017 - 2nd Floor                          |
| Engineering Lab G0046 - Ground Floor                      |
| Env. Science - Arts & Science - 209                       |
| <u>Finnegan - Áras Uí Chathail - 101</u>                  |
| Friary - St Anthony's - Ground - 105                      |
| <u>IT Lab - IT Ground Floor - 106</u>                     |
| <u>Menlo - St Anthony's - Ground 102</u>                  |
| MIME - Clinical Science Terrapin - Ground                 |
| Software Eng - Arts & Sci - 1st F- 228A                   |