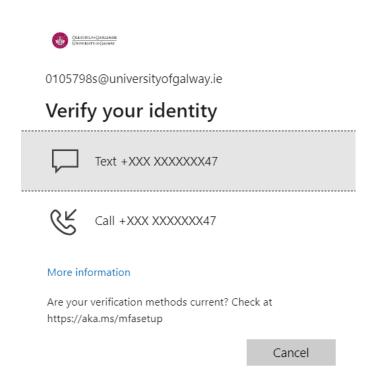

# Ellucian Cloud EU PROD ADFS

And then your campus account credentials username and the password you use for logging into your computer. This is your login ID for your Office 365 account and should be used in this format. Two-Factor Authentication is set up, so you will be prompted to verify your identity via a text or call.