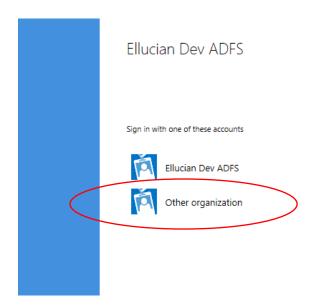

For **Microsoft users** we recommend using Google Chrome. For **MAC users** we recommend using Safari.

Make sure you Select 'Other Organisation' first and enter your username – it will then redirect you to the correct page – see screen shots below to get you started.