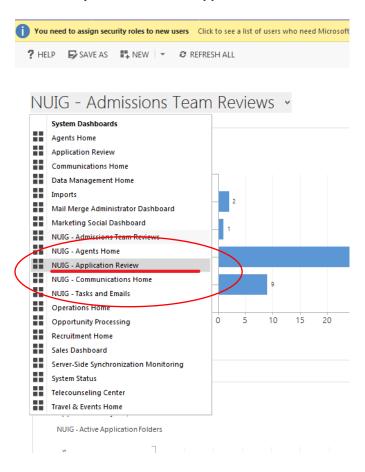

.nuigalway.ie/staff/ scroll to Online Services and click CRM Recruit under Academic Services.



For **Microsoft users** we recommend using Google Chrome. For **MAC users** we recommend using Safari.

Make sure you Select 'Other Organisation' first and enter your username – it will then redirect you to the correct page – see screen shots below to get you started.



# Ellucian Cloud EU PROD ADFS



And then your campus account credentials username and the password you use for logging into your computer. This is your login ID for your Office 365 account and should be used in this format. Two-Factor Authentication is set up, so you will be prompted to verify your identity via a text or call.



#### Once Logged In....

#### Make sure you select NUIG - Application Review from drop down menu



#### Then, CLICK on 'SET AS DEFAULT'



## NUIG - Application Review >