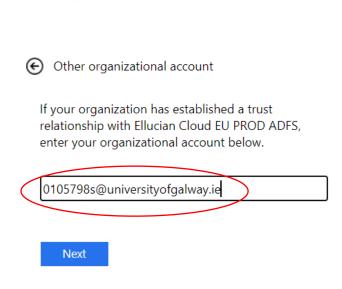

For **Microsoft users** we recommend using Google Chrome. For **MAC users** we recommend using Safari.

Make sure you Select 'Other Organisation' first and enter your username – it will then redirect you to the correct page – see screen shots below to get you started.

# Ellucian Cloud EU PROD ADFS

And then your campus account credentials username and the password you use for logging into your computer. This is your login ID for your Office 365 account and should be used in this format. Two-Factor Authentication is set up, so you will be prompted to verify your identity via a text or call.