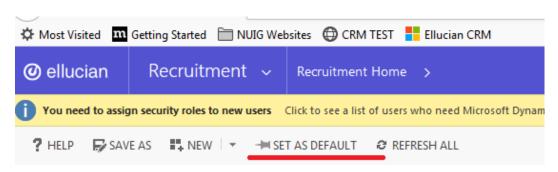

rvices and click CRM Recruit under Academic Services.



For **Microsoft users** we recommend using Google Chrome. For **MAC users** we recommend using Safari.

Make sure you Select 'Other Organisation' first and enter your username – it will then redirect you to the correct page – see screen shots below to get you started.



# Ellucian Cloud EU PROD ADFS



And then your campus account credentials username and the password you use for logging into your computer. This is your login ID for your Office 365 account and should be used in this format. Two-Factor Authentication is set up, so you will be prompted to verify your identity via a text or call.



#### Once Logged In....

#### Make sure you select NUIG - Application Review from drop down menu



#### Then, CLICK on 'SET AS DEFAULT'



## NUIG - Application Review >