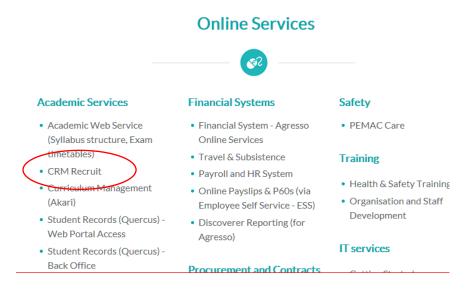

### How to Log into CRM Recruit

This is the link to the back end - <a href="https://nuigalwaycrm.elluciancrmrecruit.com/">https://nuigalwaycrm.elluciancrmrecruit.com/</a>

You can also find the link by using http://www.nuigalway.ie/staff/ scroll to Online Services and click CRM Recruit under Academic Services.