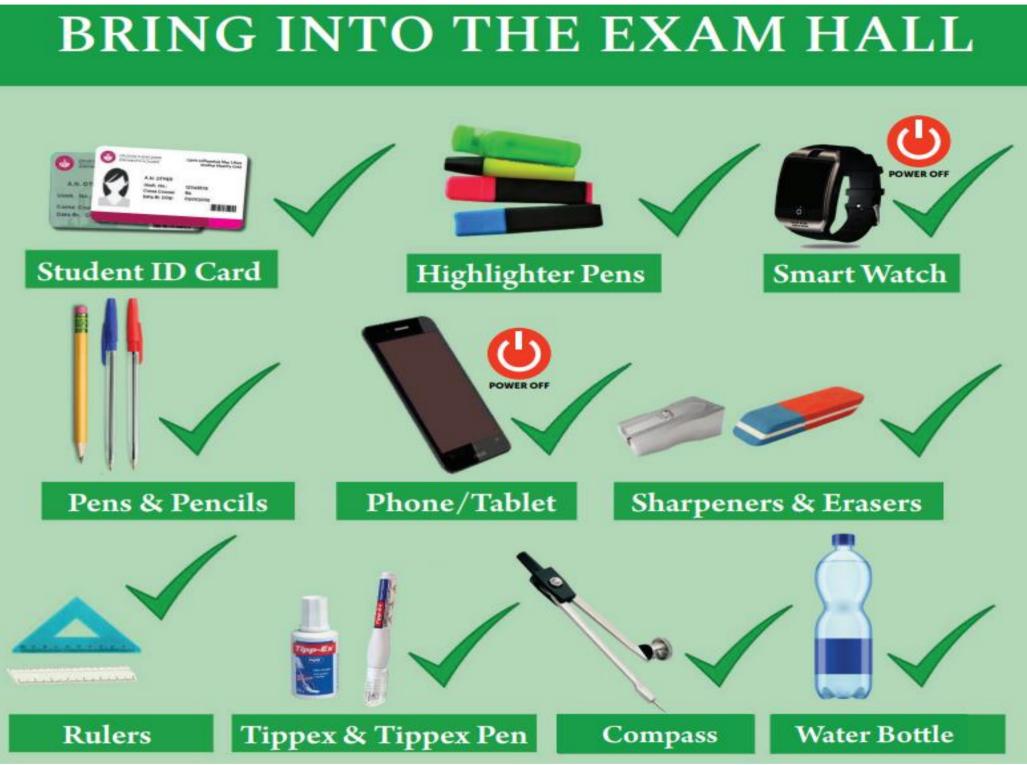

# **Can bring into Exam Hall**

Ollscoil na Gaillimhe UNIVERSITY OF GALWAY

# **Exam Regulations**

- 1. Please check the **Exams Office** for information on Exam Regulations.
- 2. Exams FAQ's here.
- 3. Student ID card required for entry to exam venues.
- 4. Do not bring personal items to exam venue such as Fitbits or Laptops.
- 5. Powered off mobile phones can be brought into exam venues.
- Capping is applied to all students with the exception of those who defer and 1<sup>st</sup> year undergraduate students.