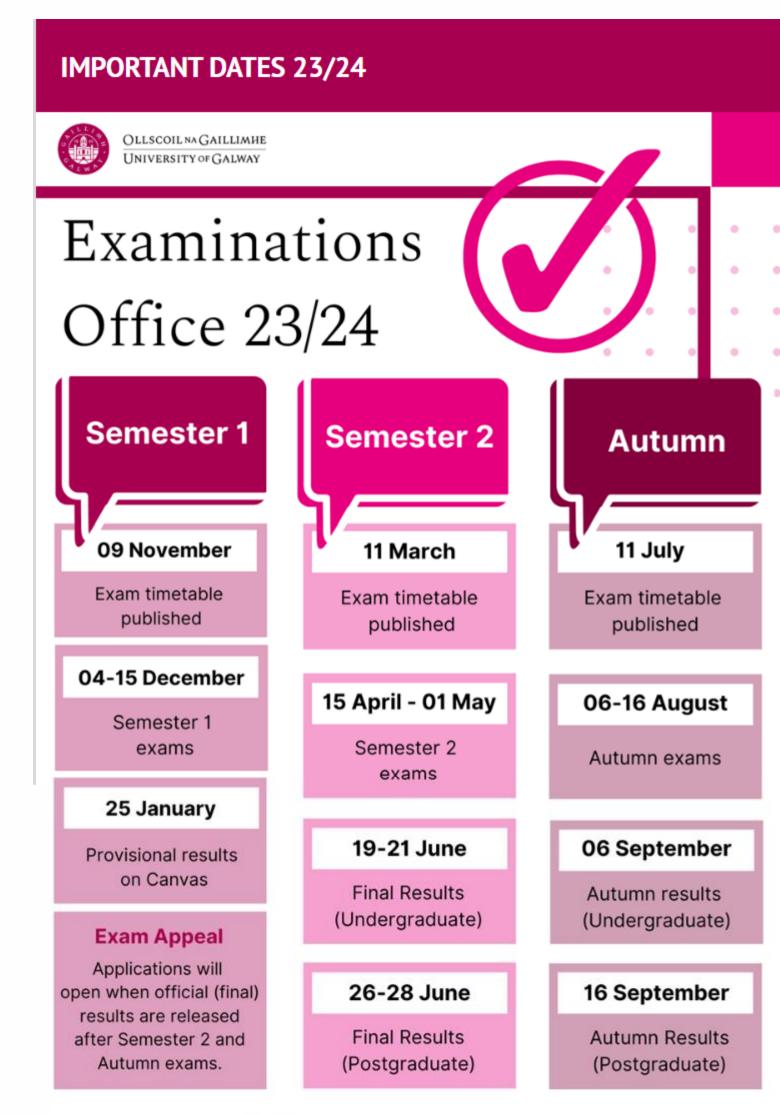

## November 2023

examsoffice@universityofgalway.ie 091 493024

# Exam Information - Timetable

- Please <u>CLICK HERE</u> to view your personal Semester 1 Exam Timetable. Published 9<sup>th</sup> November.
- 2. It is your responsibility to make sure that all the modules that you are being examined in are listed on your exam timetable.
- 3. Please note your seat number for each exam is published with your personal timetable <u>here</u>.
- 4. If you do not see your module on your personal exam timetable, please contact your lecturer for assessment information.
- 5. If all of your exams are listed as you expected. There is no need for further action.