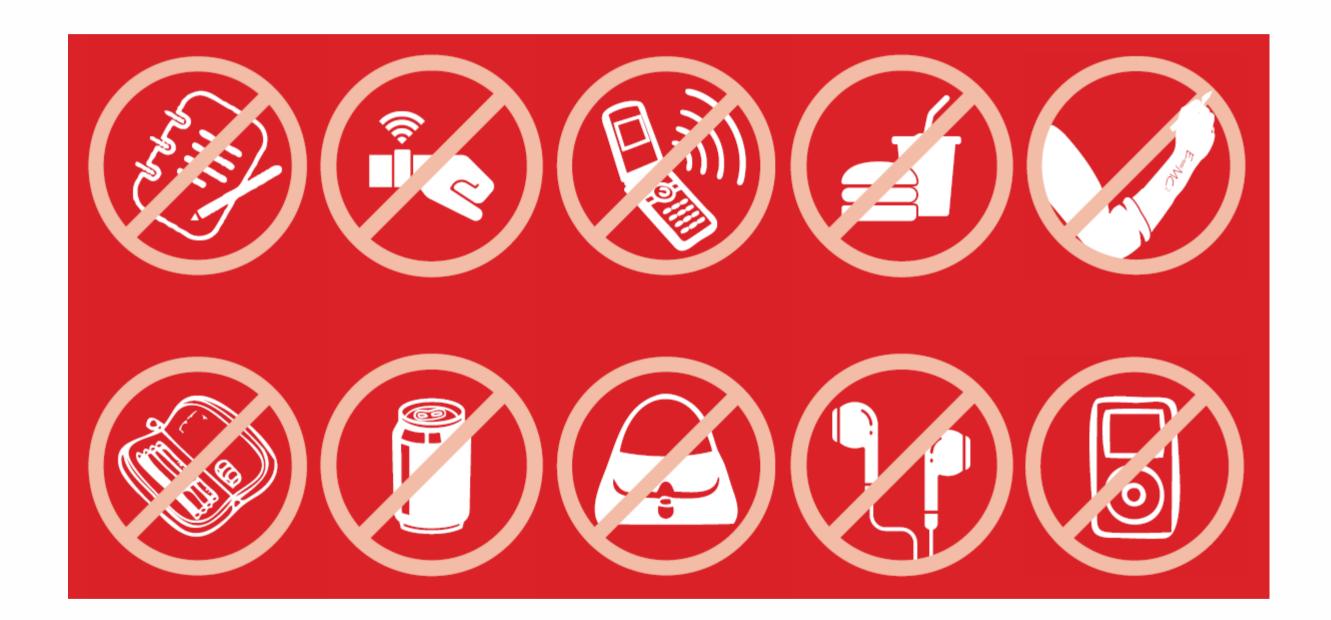

# Can't bring into Exam Hall

## NO PHOTOGRAPHY, VIDEOGRAPHY OR RECORDING

Ollscoil na Gaillimhe University of Galway

These items must be kept in clear sight and students are required to follow invigilator's instructions in this regard.

Ollscoil na Gaillimhe UNIVERSITY OF GALWAY

### • Any Notes.

• Writing of any nature on one's person, eg. hands/arms etc...

 Annotations on permitted material such as Law Acts.

 Annotations on back of calculators (All calculators are checked by invigilators).

• Calculator covers.

 Mobile Phone/Electronic Device Breach All mobile phones/electronic devices must be fully switched off when inside the Examination hall. These items must be kept in clear sight and students are required to follow invigilator's instructions in this regard.

• Pencil cases/Glasses cases.

### Handbags

(Students are advised not to bring any personal belongings to exam halls. These must be left outside the examination hall at their own risk.).

- •Exams start at 9:30, 13:00 & 16:30.
- Exams are Monday to Friday.
- •All 2 hours duration.
- •Be at exam 20 minutes early.
- •Allocated seat number (boards).
- •Read rules & regulations <u>here</u>.
- If found in breach, maybe subject to penalty from ESG (Exam Security Group).
- •Bring Student ID card. Exam fine, pay SRH, Áras Uí Chathail.
- Do not bring smart watch, notes etc.