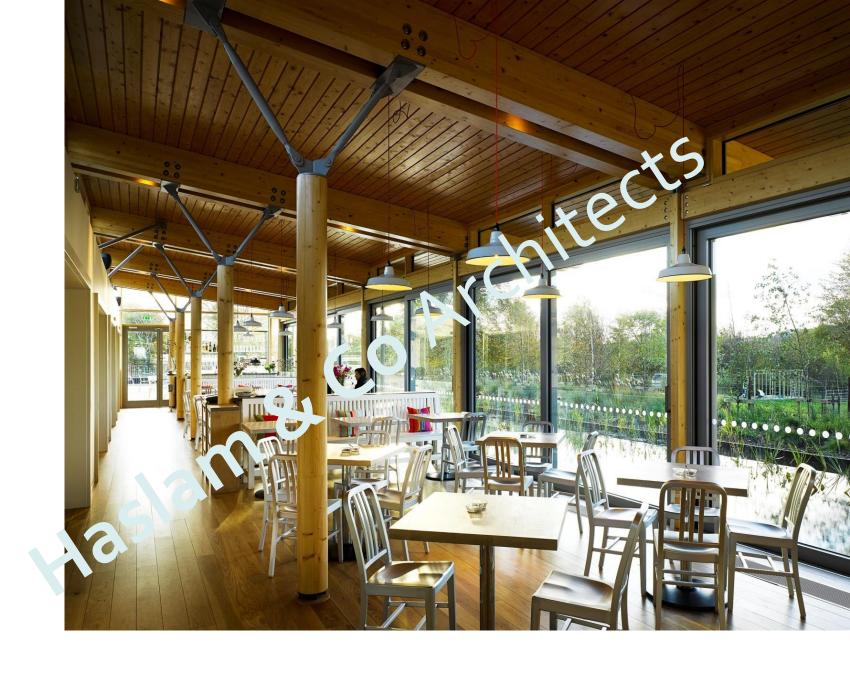

Image: Ros Kavanagh

Wetlands Centre Ballybay

Airfield Estate Dublin. Image: Ros Kavanagh

Airfield Estate Dublin

Airfield Estate Dublin. Image: Ros Kavanagh

Airfield Estate Dublin. Image: Ros Kavanagh

Airfield Estate Dublin. Image: Ros Kavanagh

**GIY** HQ Waterford. Image: Ros Kavanagh

**GIY** HQ Waterford. Image: Ros Kavanagh

Concrete 'radiators' within timber frame FCB-Studios(2010)

The use of thermal mass in a light weight construction to balance temperature gains passively.