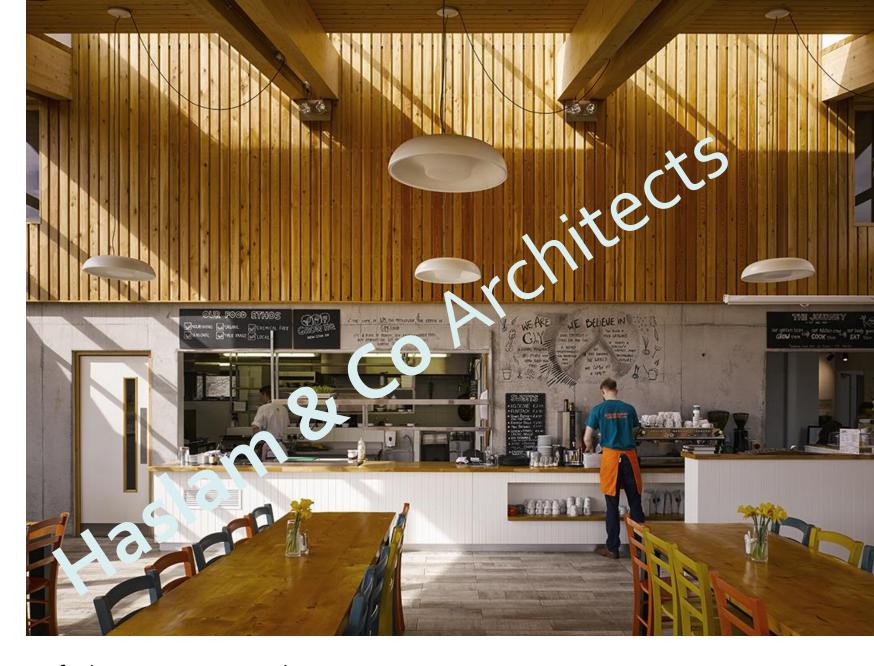

**GIY** HQ Waterford. Image: Ros Kavanagh

**GIY** HQ Waterford. Image: Ros Kavanagh

Concrete 'radiators' within timber frame FCB-Studios(2010)

The use of thermal mass in a light weight construction to balance temperature gains passively.