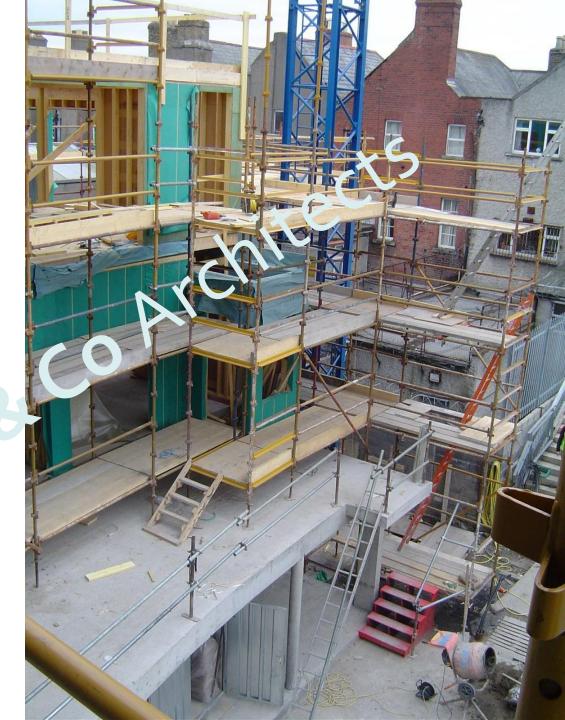

**GIY** HQ Waterford. Image: Ros Kavanagh

**GIY** HQ Waterford. Image: Ros Kavanagh

Concrete 'radiators' within timber frame FCB-Studios(2010)

The use of thermal mass in a light weight construction to balance temperature gains passively.