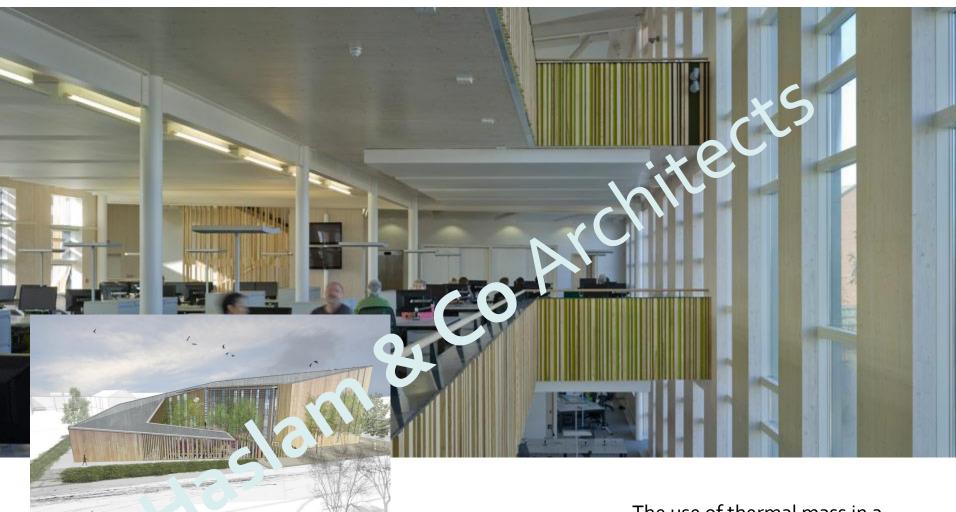

**GIY** HQ Waterford. Image: Ros Kavanagh

**GIY** HQ Waterford. Image: Ros Kavanagh

Concrete 'radiators' within timber frame FCB-Studios(2010)

The use of thermal mass in a light weight construction to balance temperature gains passively.