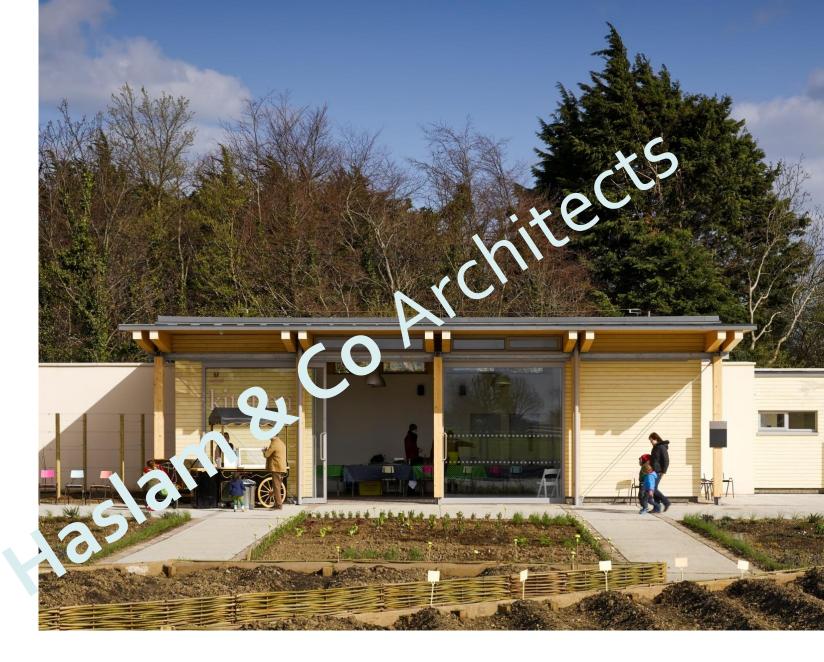

**GIY** HQ Waterford. Image: Ros Kavanagh

**GIY** HQ Waterford. Image: Ros Kavanagh

Concrete 'radiators' within timber frame FCB-Studios(2010)

The use of thermal mass in a light weight construction to balance temperature gains passively.