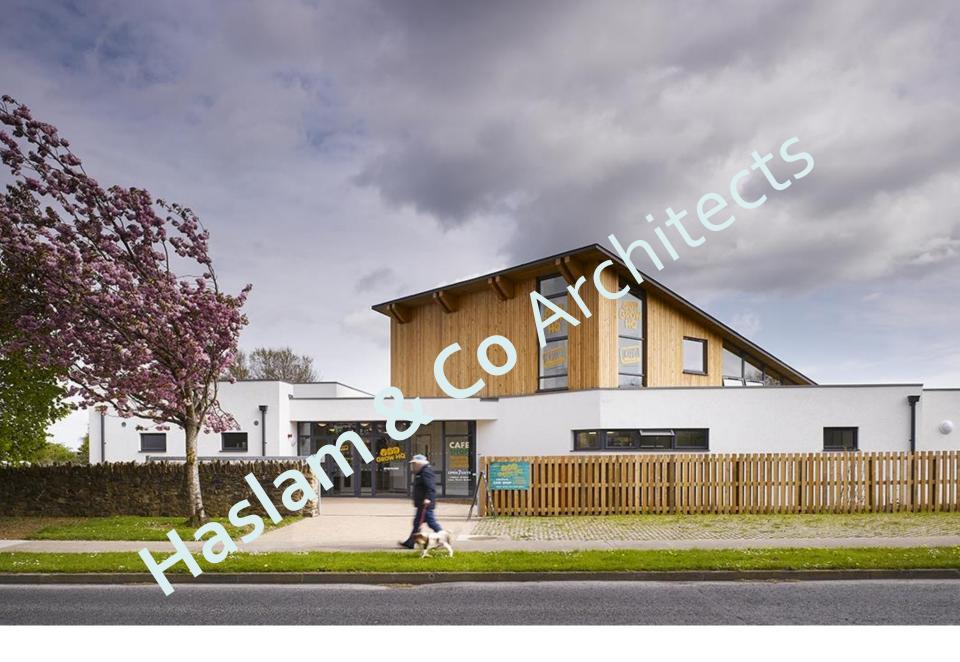

**GIY** HQ Waterford. Image: Ros Kavanagh

**GIY** HQ Waterford. Image: Ros Kavanagh

Concrete 'radiators' within timber frame FCB-Studios(2010)

The use of thermal mass in a light weight construction to balance temperature gains passively.