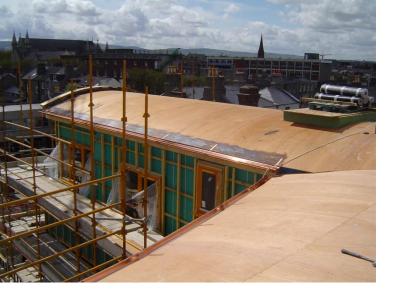

**GIY** HQ Waterford. Image: Ros Kavanagh

**GIY** HQ Waterford. Image: Ros Kavanagh

Concrete 'radiators' within timber frame FCB-Studios(2010)

The use of thermal mass in a light weight construction to balance temperature gains passively.