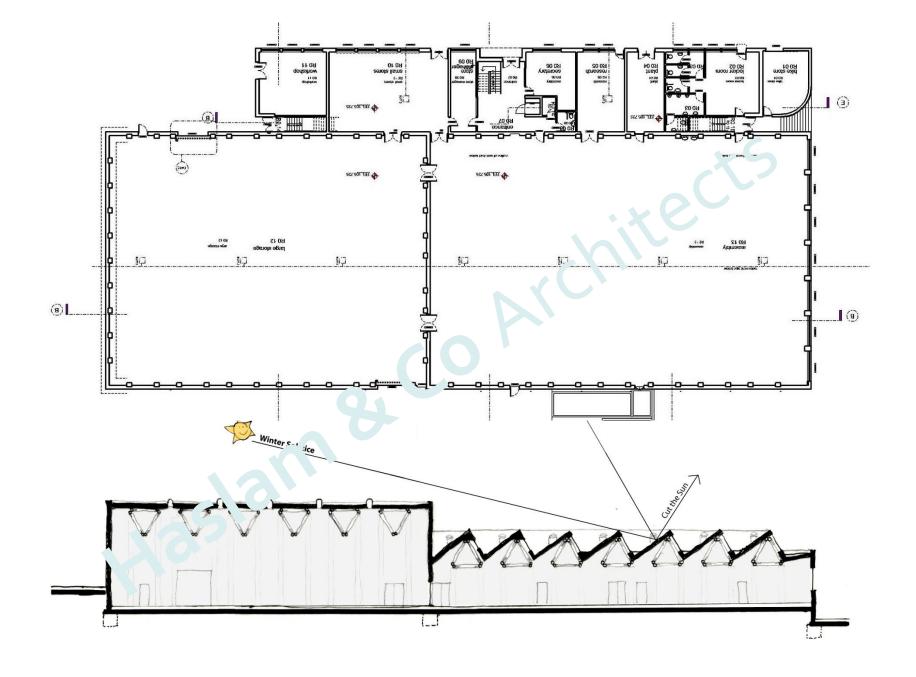

**GIY** HQ Waterford. Image: Ros Kavanagh

**GIY** HQ Waterford. Image: Ros Kavanagh

Concrete 'radiators' within timber frame FCB-Studios(2010)

The use of thermal mass in a light weight construction to balance temperature gains passively.